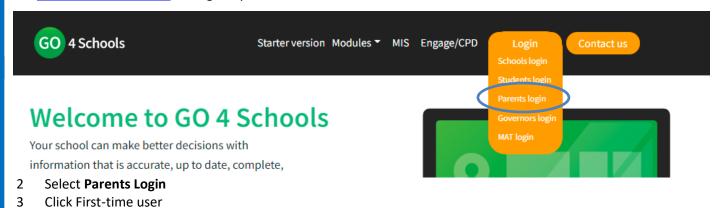

## Parent / Carer Login

4

5 6

7

8

9

Sign in

Timetable

Enter email address registered with Ormiston Rivers

Open link sent to personal email address entered and activate account

1 - www.Go4schools.com through any web browser.

Attendance live percentage for the academic year (24hr update).