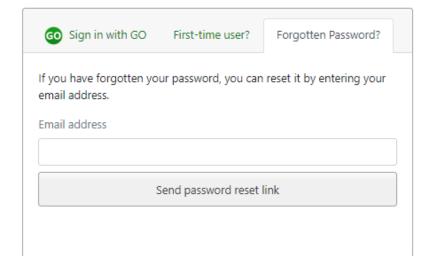

## **Forgotten Password**

If you have forgotten your password, click 'Forgotten your Password' which is located just below the sign in option.

Enter your school email address and a password reset will be emailed to your school account.